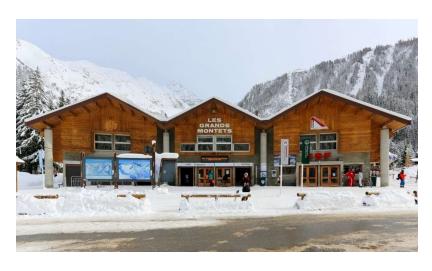

## **BY BUS**

Travel time: 20 min\*

- ⇒ Take the bus to Grands Montets (Line 2)
- ⇒ The stop is 10m from the Lognan cable car station (Les Grands Montets), as the picture bellow. Do not walk up the side of this to the gondola).
- ⇒ Your instructor or guide Evolution 2 will wait for you outside of the cable car station under the « meeting point » sign located on the left hand side of the building, next to the ATM, below.