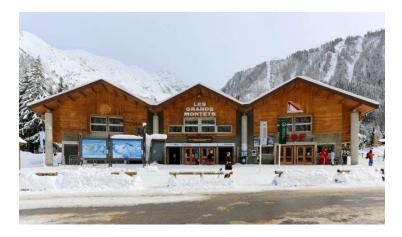

## Travel time: 30 min\*

⇒ Take the bus to Grands Montets (Line 2) ⇒ The stop is 10m from the Lognan cable car station (Les Grands Montets)

 $\Rightarrow$  When you are facing the Lognan cable car (Les Grands Montets), walk along the building on your right, climb the few steps and go straight for about 100 meters leaving the restaurant "Les Marmottons" on your right. A registration form must be filled on the first day. Skis, helmets and shoes will be labeled. To save tome, please prepare the labels in advance and print the form and fill « PANDA CLUB » before you arrival (get it from « planning ».