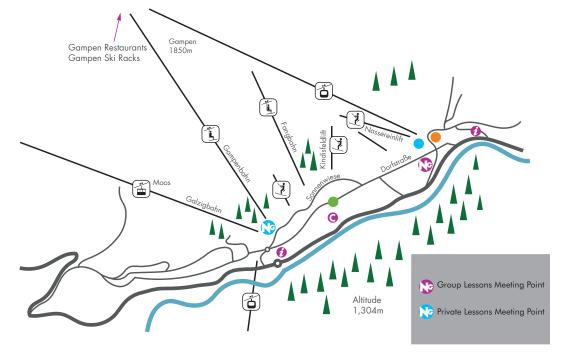

## ST ANTON MEETING POINTS

We have 2 meeting points in St Anton, one for group lessons and one for private lessons.

<u>Group Lesson Meeting Point</u> – Located on the main Dorfstraße road, directly opposite the car park for the Hotel Garni Goldenes Kreuz by the zebra crossing. We meet by the white chalet with the dark brown balcony, Chalet Murr, to the right of Haus Monika Apartments. It is a short 5-minute walk from our meeting point to the Nasserein ski lift area.

<u>Private Lesson Meeting Point</u> – Located at the bottom of the Galzigbahn lift. We're situated just outside from the Hex Bar.

Our instructors are easily identifiable in their bright orange uniforms.