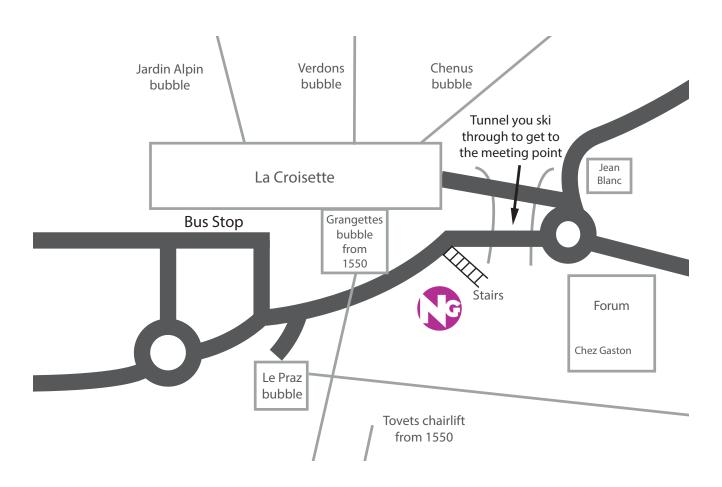

## COURCHEVEL 1850 MEETING POINT

Our meeting point is situated at the top of the Tovets chairlift. It is below the Croisette building on the opposite side of the road, just next to the stairs near Chez Gaston. If you're on skis, just ski under the bridge near the bottom of the piste and we meet just after it on the right. Look out for us in our bright orange uniforms!